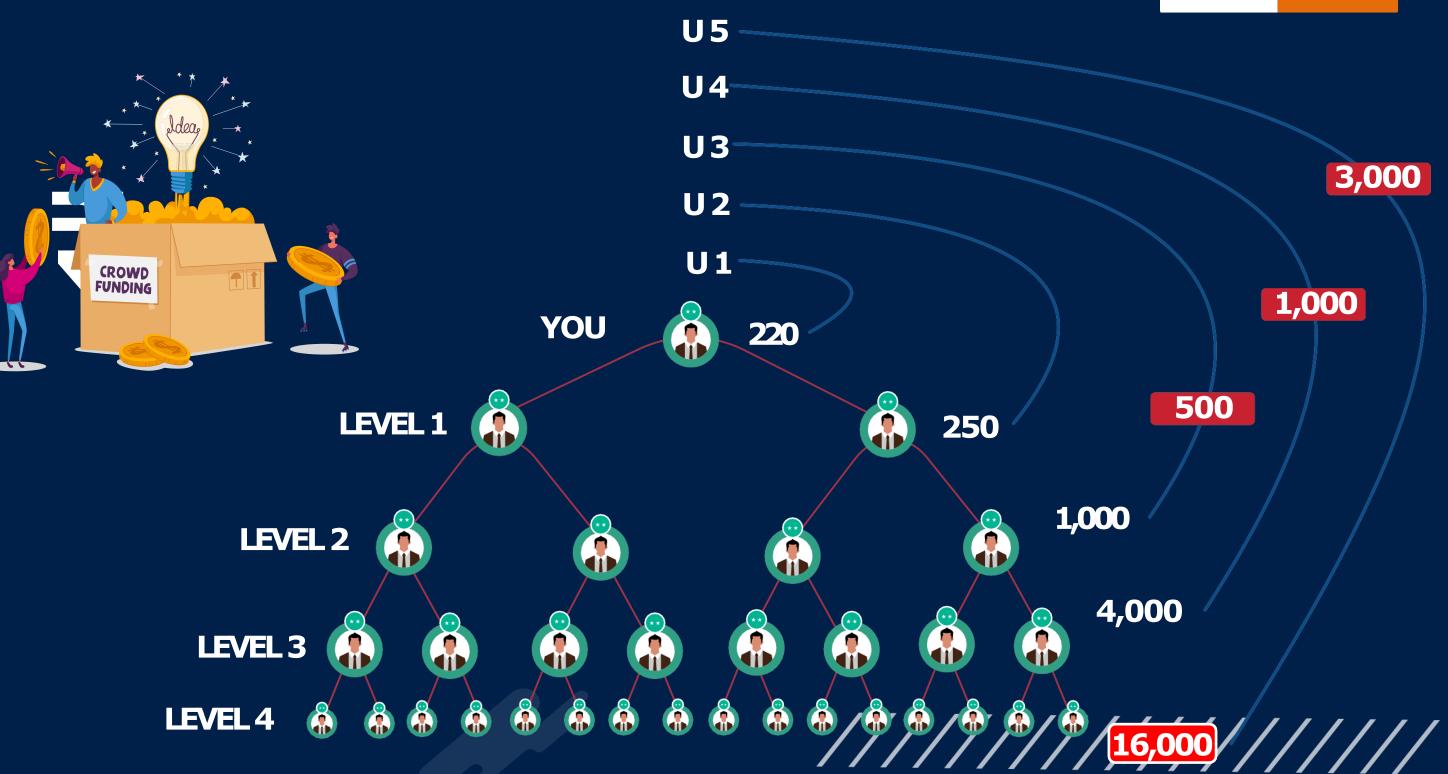

## X2 CROWD FUNDING

## X2 LEVEL HELP INCOME

| Sr. No. | From | Club Amount | PH Amount | GH Total Amount | Upgrade | Club Benefit | Profit   |
|---------|------|-------------|-----------|-----------------|---------|--------------|----------|
| 1       | 2    | 20          | 200       | 400             | 250     |              | 150      |
| 2       | 4    | 25          | 250       | 1000            | 500     |              | 500      |
| 3       | 8    | 50          | 500       | 4000            | 1500    | 500          | 2000     |
| 4       | 16   | 100         | 1500      | 24000           | 5000    | 3000         | 16000    |
| 5       | 32   | 300         | 5000      | 160000          | 15000   | 15000        | 130000   |
| 6       | 64   | 700         | 15000     | 960000          | 50000   | 60000        | 850000   |
| 7       | 128  | 1500        | 50000     | 6400000         | 150000  | 250000       | 6000000  |
| 8       | 256  | 3000        | 150000    | 38400000        |         | 800000       | 37600000 |

4,45,98,650/-