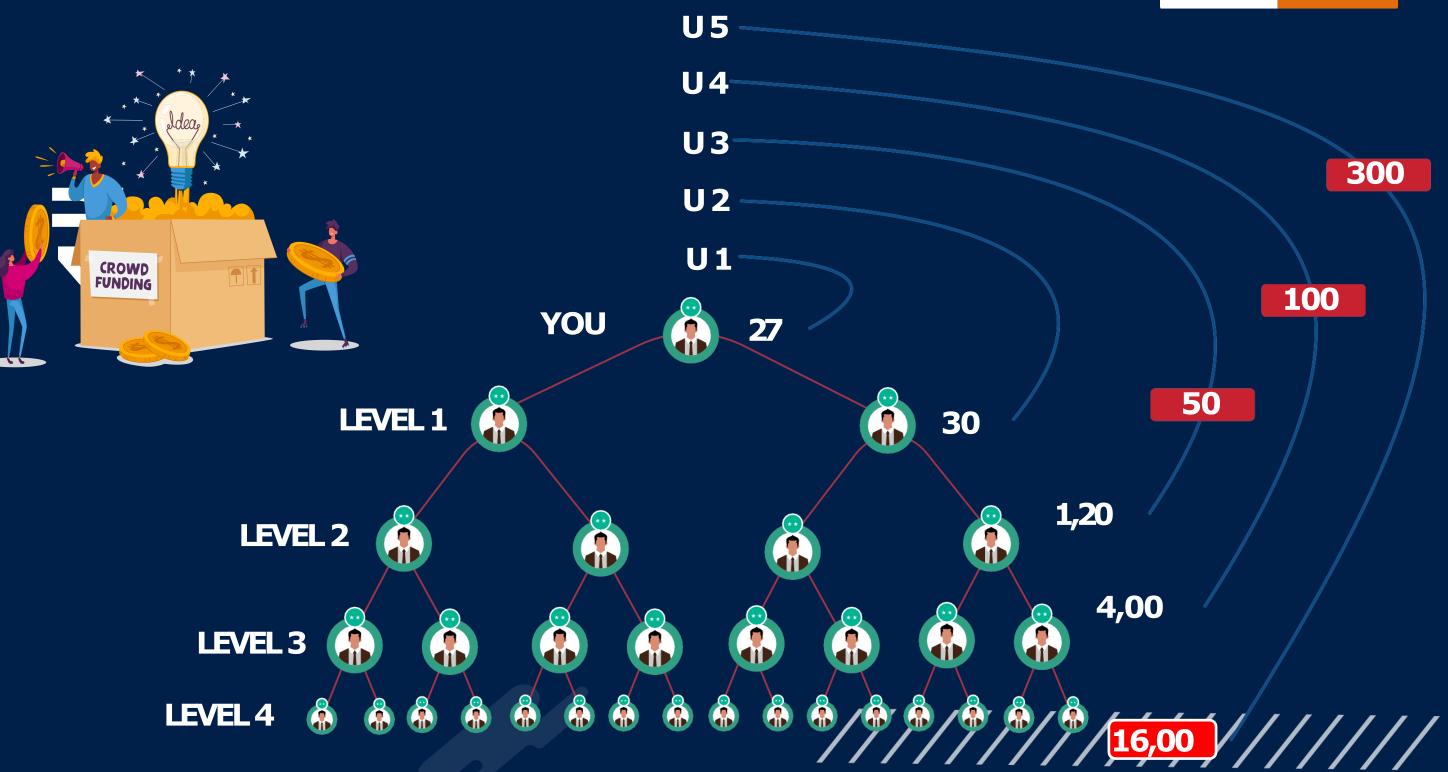

## X1CROWD FUNDING

## X1 LEVEL HELP INCOME

| Sr. No. | From | Club Amount | PH Amount | GH Total Amount | Upgrade | Club Benefit | Profit  |
|---------|------|-------------|-----------|-----------------|---------|--------------|---------|
| 1       | 2    | 2           | 25        | 50              | 30      |              | 20      |
| 2       | 4    | 3           | 30        | 120             | 50      |              | 70      |
| 3       | 8    | 5           | 50        | 400             | 100     | 50           | 250     |
| 4       | 16   | 10          | 100       | 1600            | 300     | 200          | 1100    |
| 5       | 32   | 30          | 300       | 9600            | 1000    | 900          | 7700    |
| 6       | 64   | 100         | 1000      | 64000           | 3000    | 5000         | 56000   |
| 7       | 128  | 300         | 3000      | 384000          | 10000   | 24000        | 350000  |
| 8       | 256  | 1000        | 10000     | 2560000         |         | 100000       | 2460000 |

#### TOTAL INCOME:

28,75,140/-